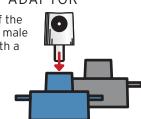

## UPROCK CAP ADAPTOR

For use with all of the above nozzles on male cans. Supplied with a New York Fat.

L2 MONTANA fine

L3 MONTANA

L4 MONTANA

L5 MONTANA

L6 MONTANA

fine